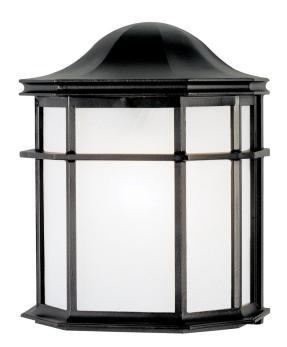

# Item Number 6689800

Wall Fixture Textured Black Finish White Acrylic Lens

### Specifications

- Height: 10"
- Width: 7.75"
- Extends: 4.25"
- Height from Center of Outlet Box: 4.25"
- Back Plate: H: 9.38" W: 7"
- Use (1) Medium (E26) Base Lamp, 60 Watt Maximum