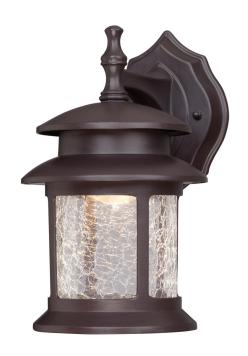

# Item Number 6400300

Dimmable LED Wall Fixture Oil Rubbed Bronze Finish Clear Crackle Glass

#### **Specifications**

Height: 9.75"Width: 6"

• Extends: 8.00"

Height from Center of Outlet Box: 2.83"

Back Plate: H: 5.38" W: 4.38"Includes 9 Watt Integrated LED

Hours: 35000Life (years)\*: 31.9Fixture Lumens: 800