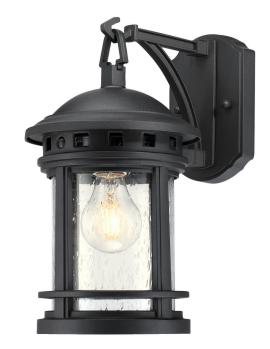

## SPECIFICATION SHEET

Item Number 6114100

Sargut

Wall Fixture Textured Black Finish Clear Seeded Glass

## **Specifications**

Height: 12.75"Width: 7"

• Extends: 9.50"

Height from Center of Outlet Box: 3.15"

• Back Plate: H: 7.50" W: 4.88"

• Use (1) Medium (E26) Base Lamp,

60 Watt Maximum