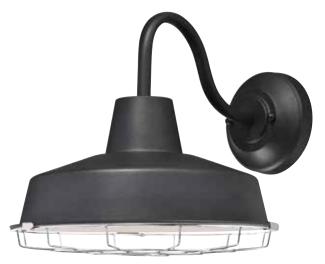

## Academy Dimmable LED Outdoor Wall Fixture

- This damp-rated, dimmable outdoor fixture combines energy-efficient integrated LED technology with an industrial-vintage design.
- The removable nickel luster cage provides two distinct looks from one product.
- With its durable construction and classic textured black finish, this fixture complements a variety of traditional and contemporary outdoor spaces and is perfect for entryways, garages, and porches.

| Item No. | Туре          | Fixture Finish | Shade Description | Dimensions                  |  |  |
|----------|---------------|----------------|-------------------|-----------------------------|--|--|
| 61313    | Exterior Wall | Textured Black | Cage Shade        | 11" H x 12.25" W x 15.25" E |  |  |