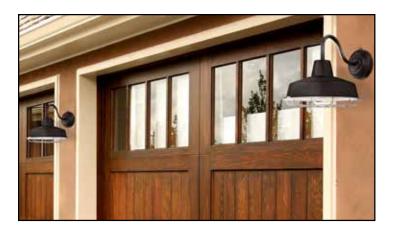

## Academy Dimmable LED Outdoor Wall Fixture

- This damp-rated, dimmable outdoor fixture combines energy-efficient integrated LED technology with an industrial-vintage design.
- The removable nickel luster cage provides two distinct looks from one product.
- With its durable construction and classic textured black finish, this fixture complements a variety of traditional and contemporary outdoor spaces and is perfect for entryways, garages, and porches.