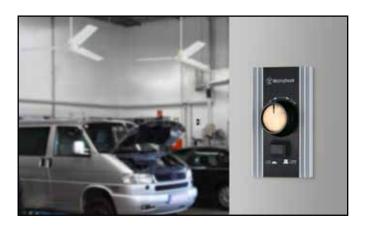

## Variable Speed Ceiling Fan Wall Control

- Easily control up to 12 Westinghouse industrial-style Jax ceiling fans with this rotary wall control.
- Perfect for use in indoor commercial applications where multiple fans are needed, such as laundromats, garages, warehouses, and restaurants.
- With limitless variable speeds and the ability to support up to 8 amps, it is an ideal replacement for a standard wall control.
- Features two-wire installation and can be installed in standard wall junction boxes.
- For use only with our Jax ceiling fans 78127, 78614, 78003, and 78409.