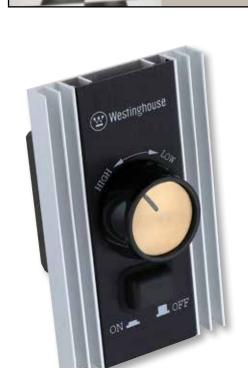

## Variable Speed Ceiling Fan Wall Control

- Easily control up to 12 Westinghouse industrial-style Jax ceiling fans with this rotary wall control.
- Perfect for use in indoor commercial applications where multiple fans are needed, such as laundromats, garages, warehouses, and restaurants.
- With limitless variable speeds and the ability to support up to 8 amps, it is an ideal replacement for a standard wall control.
- Features two-wire installation and can be installed in standard wall junction boxes.
- For use only with our Jax ceiling fans 78127, 78614, 78003, and 78409.

| Item No. | Height | Width | Depth |
|----------|--------|-------|-------|
| 77886    | 4.5"   | 3"    | 2.38" |