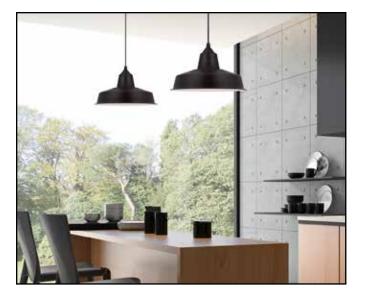

## Academy LED Pendant with Black Finish and Chrome Cage

- This pendant combines energy-efficient LED technology with an industrial-vintage design.
- The removable chrome cage offers two unique looks from one fixture.
- This fixture is the perfect choice for ample lighting in any indoor location: use one in a loft or foyer, or a group of two to three in a kitchen, dining room, or bar area.