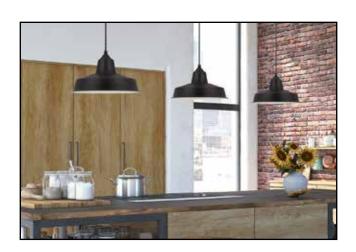

## Academy LED Pendant with Black Finish and Chrome Cage

- This pendant combines energy-efficient LED technology with an industrial-vintage design.
- The removable chrome cage offers two unique looks from one fixture.
- This fixture is the perfect choice for ample lighting in any indoor location: use one in a loft or foyer, or a group of two to three in a kitchen, dining room, or bar area.