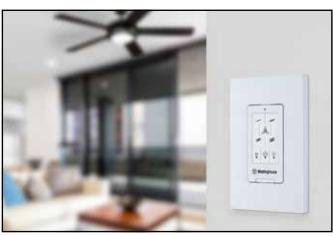

## 4 Speed Ceiling Fan and LED Light Wall Control

- This universal ceiling fan wall control with LED dimmer replaces a toggle switch for convenient operation.
- This four-speed fan control turns any threespeed pull chain into four speed control (high/ medium-high/medium/low).
- It has a full-range touch-light dimmer on the wall plate to customize lighting levels.
- Features a snap-on, decorative front wall plate for a nice clean appearance with no visible screws.
- Requires three-conductor wire installation for use in a standard junction box.

| Item No. | Finish | Height | Width | Depth |
|----------|--------|--------|-------|-------|
| 77885    | White  | 4.5″   | 2.75″ | 2"    |