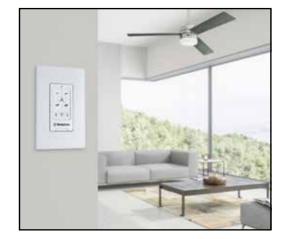

## 4 Speed Ceiling Fan and LED Light Wall Control

- This universal ceiling fan wall control with LED dimmer replaces a toggle switch for convenient operation.
- This four-speed fan control turns any threespeed pull chain into four speed control (high/ medium-high/medium/low).
- It has a full-range touch-light dimmer on the wall plate to customize lighting levels.
- Features a snap-on, decorative front wall plate for a nice clean appearance with no visible screws.
- Requires three-conductor wire installation for use in a standard junction box.

| Item No. | Finish | Height | Width | Depth |
|----------|--------|--------|-------|-------|
| 77885    | White  | 4.5″   | 2.75″ | 2"    |