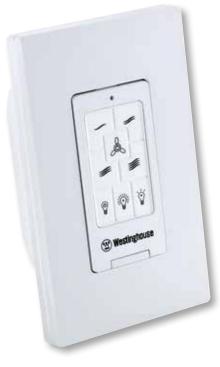

## 4 Speed Ceiling Fan and LED Light Wall Control

- This universal ceiling fan wall control with LED dimmer replaces a toggle switch for convenient operation.
- This four-speed fan control turns any threespeed pull chain into four speed control (high/ medium-high/medium/low).
- It has a full-range touch-light dimmer on the wall plate to customize lighting levels.
- Features a snap-on, decorative front wall plate for a nice clean appearance with no visible screws.
- Requires three-conductor wire installation for use in a standard junction box.

| Item No. | Finish | Height | Width | Depth |
|----------|--------|--------|-------|-------|
| 77885    | White  | 4.5″   | 2.75″ | 2"    |